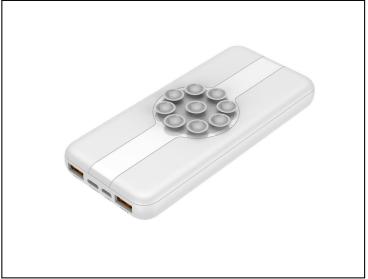

## WGSPB-W21

### Power Banks - Power Banks

Emergency Power Bank flat charger with wireless charging supply and standard USB ports. No need for cables to charge your phone. It has suction cups to stay attached to your mobile and charge it while you walk or are in your pocket.

**Note:** Only valid for mobiles with wireless charging technology.