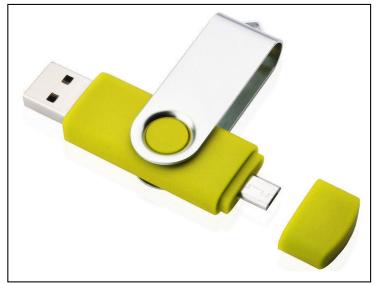

## **USB Memory - OTG**

USB OTG memory: on the one hand it is a USB for a computer, and on the other it has a microUSB connector to connect to the mobile. In this way, the information on the USB can be accessed from the mobile to, for example, watch a movie.