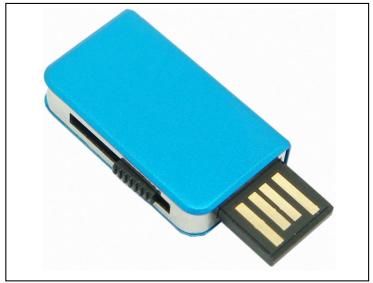

## **USB Memory - Flash drives**

MINI size swivel USB flash drive. Minimal dimensions for a very elegant and easy-to-carry model. Keep in mind that on MINI models, the space for the logo is very small.