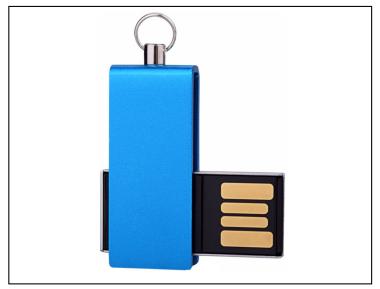

## **USB Memory - Flash drives**

MINI size swivel USB flash drive. Minimal dimensions for a very elegant and easy-to-carry model. Keep in mind that on MINI models, the space for the logo is very small.