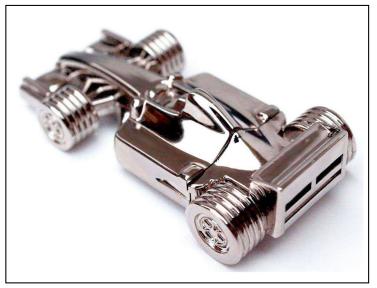

# **USB Memory - Shapes**

Metallic USB flash drive in the shape of Formula 1. It is separated into two parts in the middle. Keep in mind that it is a memory of considerable weight, being made of steel.