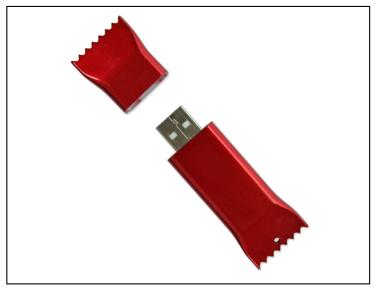

## **USB Memory - Shapes**

Plastic USB flash drive in the shape of a candy wrapper.

With digital printing, it looks like a real chocolate bar or caramel.