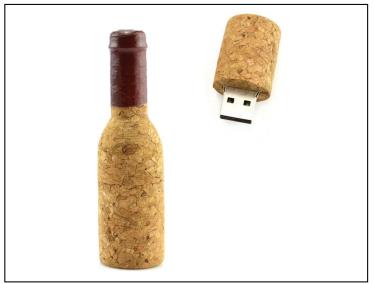

### **USB Memory - Shapes**

Bottle-shaped cork USB flash drive. It separates into two parts, protecting the USB connector. It can be personalized with hot pad printing, simulating it to be a real bottle.

It is shown in the photo with the option of a waxed cap.