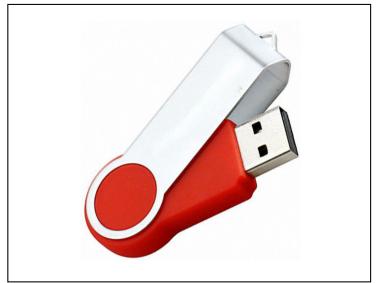

# **WGS-260**

## **USB Memory - Flash drives**

Update of the most popular USB memory: the swivel model.

In this case, the button that acts as a hinge is larger.