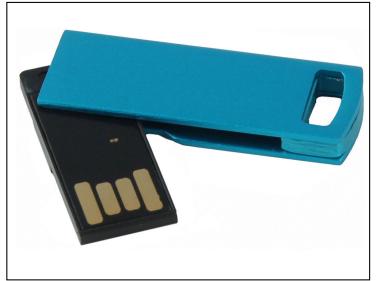

# **WGS-MINI01**

# **USB Memory - Flash drives**

MINI size swivel USB flash drive. Minimal dimensions for a very elegant and easy-to-carry model. Keep in mind that on MINI models, the space for the logo is very small.