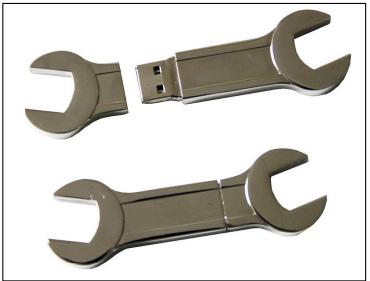

## **USB Memory - Shapes**

Metal USB memory in the shape of a fixed key. There are several standard USB models in the shape of a tool. Ask us if you are looking for a specific model.