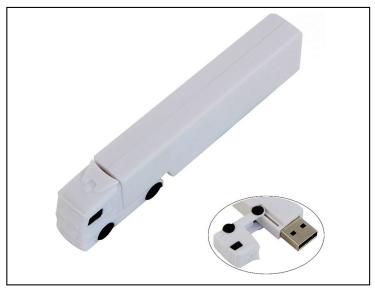

## **USB Memory - Shapes**

Truck-shaped USB flash drive. The USB is in the part of the cabin, which separates and remains attached to the body.

This model can be entirely made of plastic or made of plastic with an aluminum side.