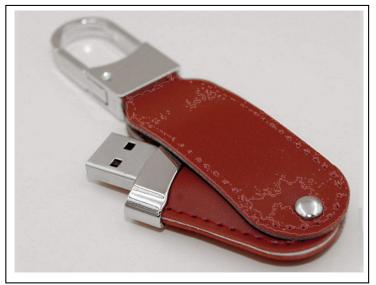

## **USB Memory - Flash drives**

The swivel USB drive now becomes more elegant by being made of leather.